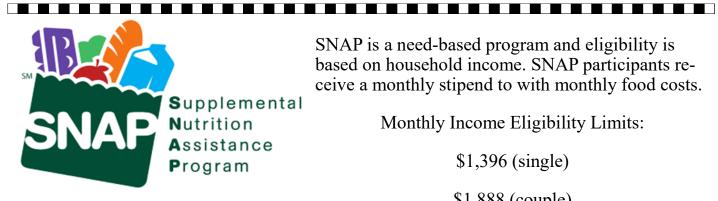

With the price of food going up, now is a great time to give our in person lunch a try. Please remember to make your reservations each Monday for meals the next week. Participants who used the drive thru service have a couple of weeks to transition to our congregate meal by picking frozen meals up inside.